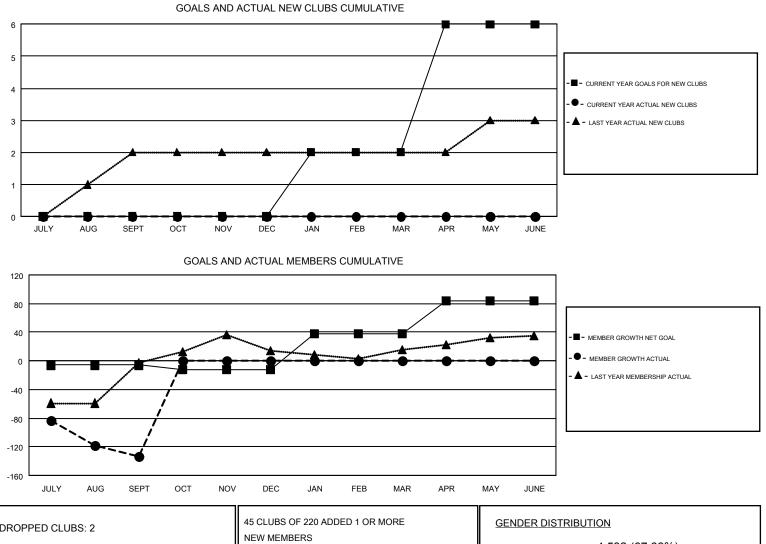

# Results as of: 9/30/2017

#### GMT: MAHESH CHITNIS

| GMT:                  | MARESH |               |           |               |                       |                           |                         | GMT CA 1                                           |  |
|-----------------------|--------|---------------|-----------|---------------|-----------------------|---------------------------|-------------------------|----------------------------------------------------|--|
|                       | Clubs  |               |           |               |                       | Members                   |                         |                                                    |  |
| RESULTS FOR 2017-2018 |        |               |           |               | RESULTS FOR 2017-2018 |                           |                         |                                                    |  |
| QUARTE                | 2      | NEW CLUB GOAL | NEW CLUBS | DROPPED CLUBS | QUARTER               | MEMBER GROWTH NET<br>GOAL | MEMBER GROWTH<br>ACTUAL | DROPPED<br>MEMBERS ACTUAL<br>(including transfers) |  |
| JULY/AUG              | /SEPT  | 0             | 0         | 2             | JULY/AUG/SEPT         | -6                        | 79                      | 213                                                |  |
| OCT/NOV/              | DEC    | 0             | 0         | 0             | OCT/NOV/DEC           | -6                        | 0                       | 0                                                  |  |
| JAN/FEB/              | IAR    | 2             | 0         | 0             | JAN/FEB/MAR           | 50                        | 0                       | 0                                                  |  |
| APR/MAY/              | JUNE   | 4             | 0         | 0             | APR/MAY/JUNE          | 46                        | 0                       | 0                                                  |  |

| DROPPED CLUBS: 2 |     | 45 CLUBS OF 220 ADDED 1 OR MORE | GENDER DIST                | GENDER DISTRIBUTION       |  |  |
|------------------|-----|---------------------------------|----------------------------|---------------------------|--|--|
|                  |     | NEW MEMBERS                     | MALE                       | 4,532 (67.66%)            |  |  |
|                  |     |                                 | FEMALE                     | 2,166 (32.34%)            |  |  |
| DROPPED MEMBERS  |     |                                 |                            |                           |  |  |
| DECEASED         | 32  | CLICK HERE FOR CUMULATIVE       | TOTAL FAMILY UNIT          | TOTAL FAMILY UNIT MEMBERS |  |  |
| CLUB CANCELLED   | 0   | MEMBERSHIP DATA                 |                            |                           |  |  |
| OTHER            | 181 |                                 | FAMILY MEMBERS PAYING HALF |                           |  |  |
| TOTAL            | 213 |                                 |                            |                           |  |  |